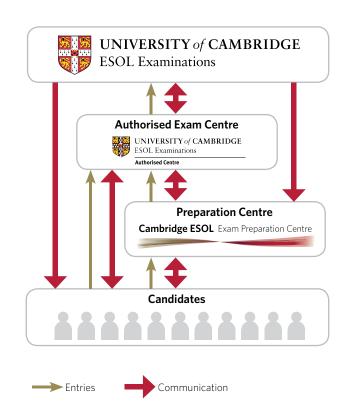

# 8. What is the relationship between Cambridge ESOL, authorised exam centres and preparation centres?

Cambridge ESOL is committed to supporting the relationship between centres and their preparation centres. One of the aims of Cambridge ESOL Online for centres and Cambridge ESOL Online for preparation centres is to help centres manage this relationship.

Preparation centres will continue to submit their entries to authorised exam centres before the deadline set by authorised exam centres. Authorised exam centres will then submit these entries to Cambridge ESOL.

Preparation centres should continue to contact their authorised exam centre for any queries related to Cambridge ESOL, including exams information, availability of exam dates, arrangements for the exam day, Cambridge ESOL Online for preparation centres, candidates' results, etc.

Cambridge ESOL will communicate directly with preparation centres via a regular newsletter called *From Cambridge ESOL to you*, which is designed to give preparation centres useful information, news and updates and help them feel part of the Cambridge ESOL community.